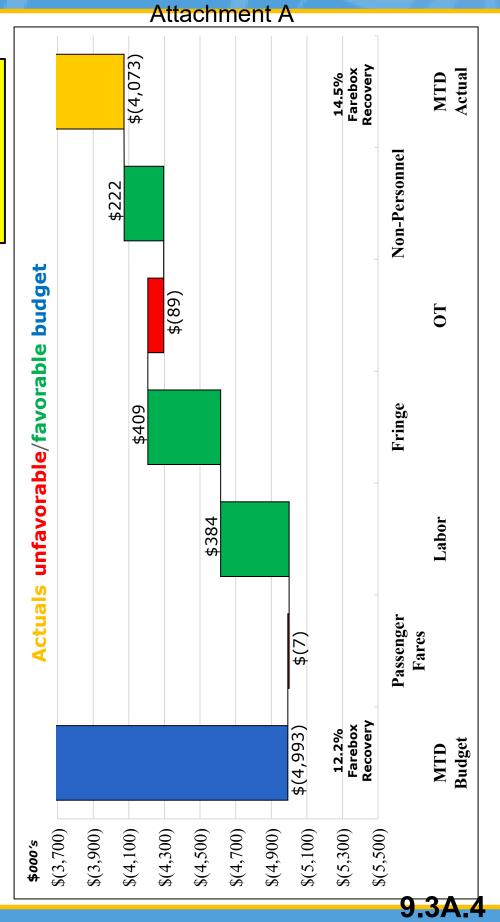

SUBJECT: ACCEPT AND FILE PRELIMINARY APPROVED CHECK AND ACH

**JOURNAL DETAIL FOR THE MONTH OF MARCH 2025** 

#### I. RECOMMENDED ACTION

That the Board of Directors accept and file the preliminary approved Check and ACH Journal Detail for the Month of March 2025

#### II. SUMMARY

- This staff report provides the Board of Directors (Board) with a preliminary approved Check and ACH Journal Detail for the Month of March 2025.
- The Finance Department is submitting the Check and ACH Journal for Board acceptance and filing.

#### III. DISCUSSION/BACKGROUND

This preliminary approved Check and ACH Journal Detail provides the Board with a listing of the vendors and amounts paid out on a Monthly cash flow basis (Operating and Capital expenses).

All invoices submitted for the Month of March 2025 have been processed, the checks or ACH have been issued and signed by the Deputy Finance Director.

#### V. FINANCIAL CONSIDERATIONS/IMPACT

The Check and ACH Journal represents the invoices paid in March 2025 for Board review, agency disclosure and transparency.