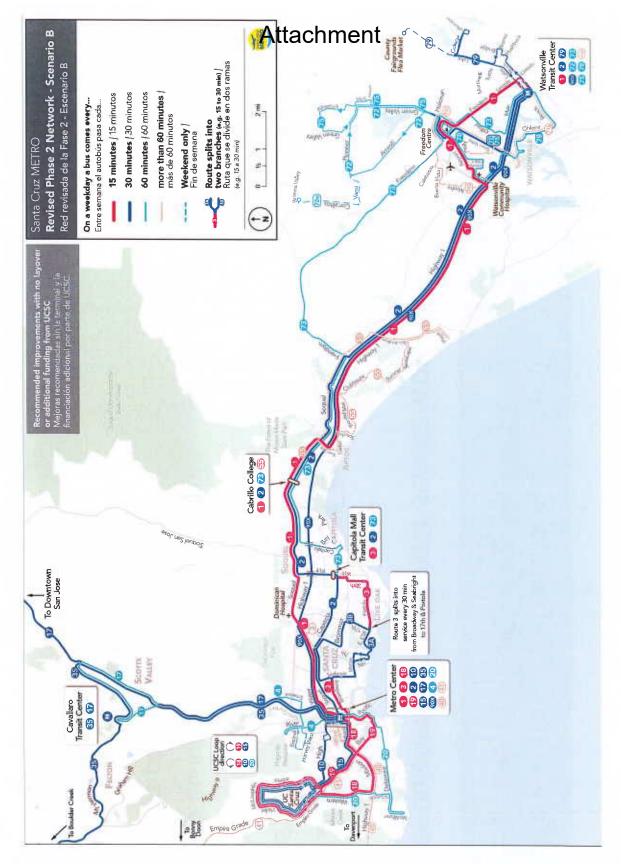

other words, until 9 PM, in both directions:
- A bus every 15 minutes between Santa Cruz and Watsonville.
- A bus every 10-20 minutes at Cabrillo College
- A bus every 30 minutes or better on all of Soquel Drive

### Phase 2 included:

- More service. A ~40% increase in service overall.
- High frequency service, wherever possible
- Better weekend and evening service
- More express service on Highway 1 and Highway 17
- Better east-west connections in Santa Cruz

### Why make these changes? We've heard high frequency is the public's highest priority.





622 responses
JARRETT WALKER + ASSOCIATES

## The full Phase 2 package relied on:

 One-time state funding (SB 125/TIRCP) to increase countywide service.

 Progress on hiring and training new drivers, transit supervisors and mechanics.





### Phase 2

This scenario included:

• Route 1 every 15-minutes.

**Routes 90X** all day service.

 Route 16 peak period trips to UCSC.

### These changes brought many more people near frequent service.

Overall population and jobs near service would stay the same.

Nearly 100,000 residents and 40,000 jobs near service

that runs:

every 15 minutes in the daytime

every 30 minutes after 9 PM to midnight

seven days per week,

15'5'6 JARRETT WALKER + ASSOCIATES

## **Performance**Ridership and Service Trends

+ ASSOCIATES **5.2.25** JARRETT WALKER +









5.25 JARRETT WALKER + ASSOCIATES





STS JARRETT WALKER + ASSOCIATES



# Service growth since Reimagine METRO



+ ASSOCIATES 9.2.30



### What's Planned? Phase 2 Revisions

+ ASSOCIATES 9.2.32



### Phase 2 - Revised

Currently,