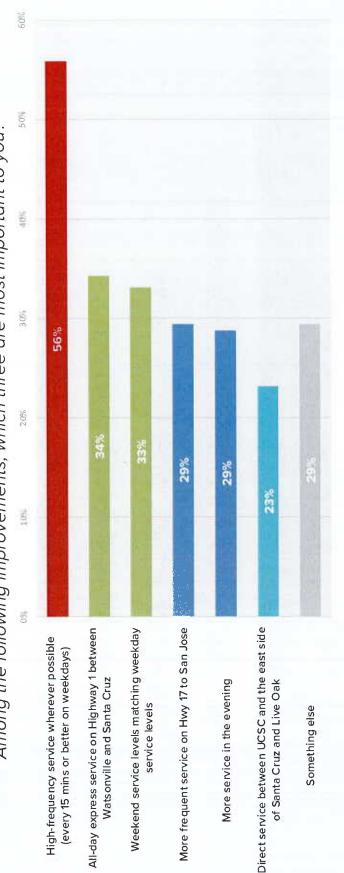

ecember 2023



+ ASSOCIATES 9.2.13

## Phase 1 Network - December 2023



JARRETT WALKER + ASSOCIATES

## Other Improvements in Phase 1

- Routes 1, 2 and 3 each operate:
- Every 30 minutes until 9 PM
- Every 60 minutes until midnight.
- In other words, until 9 PM, in both directions:
- A bus every 15 minutes between Santa Cruz and Watsonville.
- A bus every 10-20 minutes at Cabrillo College
- A bus every 30 minutes or better on all of Soquel Drive

### Phase 2 included:

- More service. A ~40% increase in service overall.
- High frequency service, wherever possible
- Better weekend and evening service
- More express service on Highway 1 and Highway 17
- Better east-west connections in Santa Cruz

### Why make these changes? We've heard high frequency is the public's highest priority.





622 responses
JARRETT WALKER + ASSOCIATES

## The full Phase 2 package relied on:

 One-time state funding (SB 125/TIRCP) to increase countywide service.

 Progress on hiring and training new drivers, transit supervisors and mechanics.





### Phase 2

This scenario included:

• Route 1 every 15-minutes.

**Routes 90X** all day service.

 Route 16 peak period trips to UCSC.

### These changes brought many more people near frequent service.

Overall population and jobs near service would stay the same.

Nearly 100,000 residents and 40,000 jobs near service

that runs:

every 15 minutes in the daytime

every 30 minutes after 9 PM to midnight

seven days per week,

15'5'6 JARRETT WALKER + ASSOCIATES

## **Performance**Ridership and Service Trends

+ ASSOCIATES **5.2.25** JARRETT WALKER +