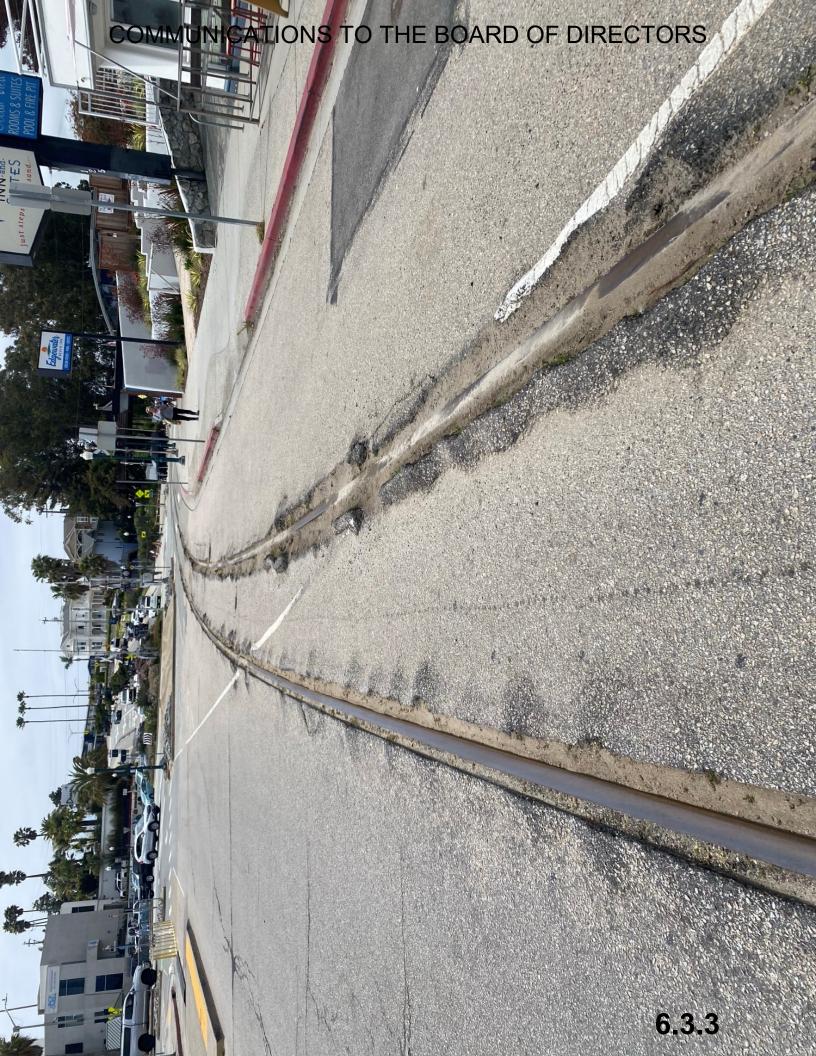

As previously communicated to you, we are of the opinion that it would be beneficial for both Roaring Camp and the City of Santa Cruz to establish long-term strategies to prevent the Roaring Camp Beach Train from operating along Beach Street. A practical solution for the future could involve transferring Roaring Camp's boarding and disembarking operations from the Santa Cruz Boardwalk to the Depot Station area. This change would notably enhance local infrastructure by decreasing traffic and improving the roadway through the removal of the rails from Beach Street (see photos).