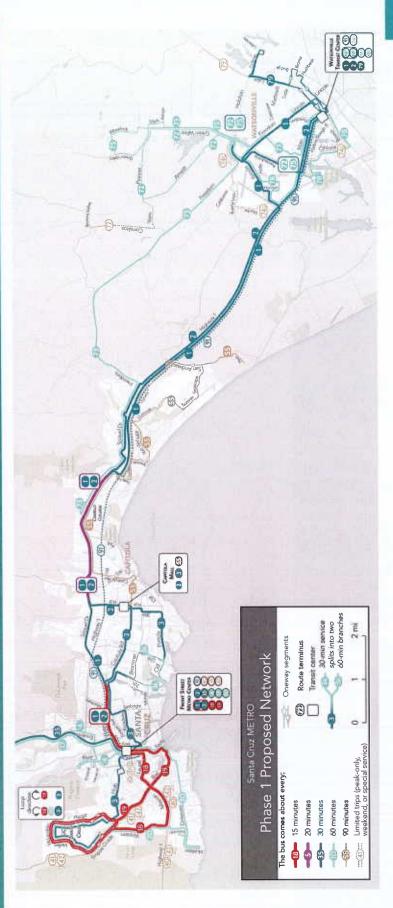

mmunity's needs.
  - Adapt to post-COVID travel patterns.
- Create a network that is useful and attractive for many people's trips.

### What have we done?

We implemented changes to the network in two phases:

- · Phase 1 December 2023, with the operating resources available by the end of 2023.
- Phase 2 over the course of 2024, based on additional funding and operators.

### Phase 1 included:

- More service. ~10% increase overall.
- · Higher frequency in areas with higher demand.
- · Simpler and more direct routes, especially in Watsonville.
- Better transfers. Shorter waits, no second fare.
- Some different route numbers and names.
- In some areas, change which streets have bus service.

### Existing METRO Service



+ ASSOCIATES 4 JARRETT WALKER +

## Phase 1 Network – December 2023



+ ASSOCIATES 9.2.13

## Phase 1 Network - December 2023



JARRETT WALKER + ASSOCIATES

## Other Improvements in Phase 1

- Routes 1, 2 and 3 each operate:
- Every 30 minutes until 9 PM
- Every 60 minutes until midnight.
- In other words, until 9 PM, in both directions:
- A bus every 15 minutes between Santa Cruz and Watsonville.
- A bus every 10-20 minutes at Cabrillo College
- A bus every 30 minutes or better on all of Soquel Drive

### Phase 2 included:

- More service. A ~40% increase in service overall.
- High frequency service, wherever possible
- Better weekend and evening service
- More express service on Highway 1 and Highway 17
- Better east-west connections in Santa Cruz

### Why make these changes? We've heard high frequency is the public's highest priority.





622 response