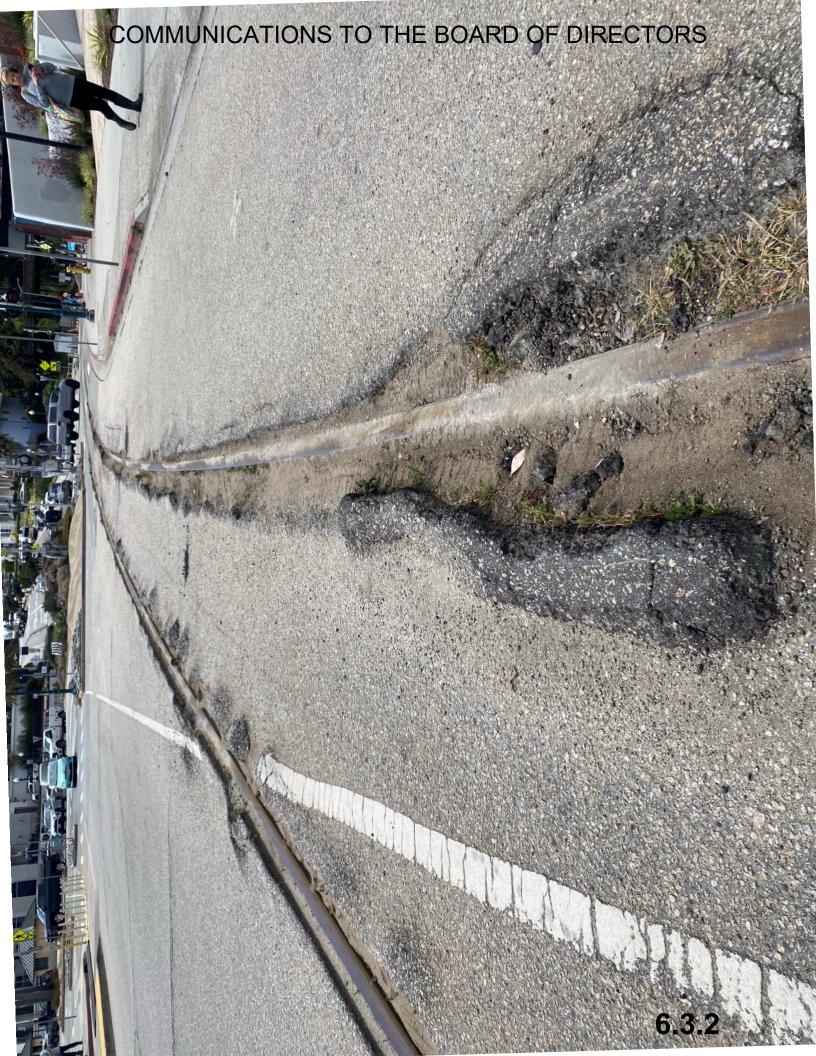

As previously communicated to you, we are of the opinion that it would be beneficial for both Roaring Camp and the City of Santa Cruz to establish long-term strategies to prevent the Roaring Camp Beach Train from operating along Beach Street. A practical solution for the future could involve transferring Roaring Camp's boarding and disembarking operations from the Santa Cruz Boardwalk to the Depot Station area. This change would notably enhance local infrastructure by decreasing traffic and improving the roadway through the removal of the rails from Beach Street (see photos).