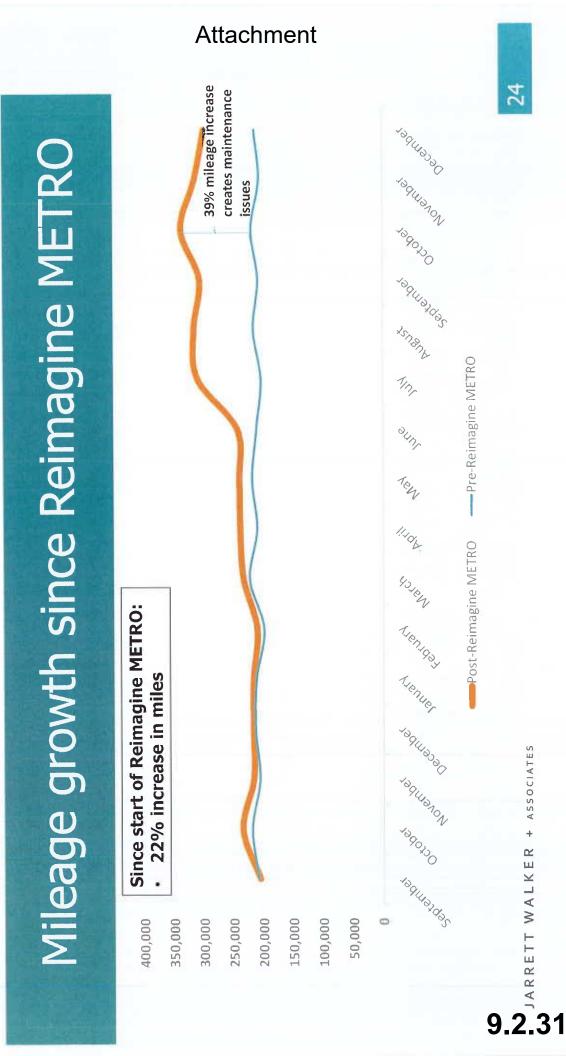

#### Dear Mr. Wiese,

We understand that Route 90X provided a speedy trip not available with other route options, and we apologize for the inconvenience caused by the temporary suspension of that route. METRO added a significant amount of service as part of Reimagine METRO in an effort to make riding METRO more useful to riders. Unfortunately, our aging fleet of buses was not able to sustain this increased mileage. Based on ridership trends and overall system needs, METRO made the difficult decision to temporarily suspend Route 90X and Route 16 to ensure the most equitable use of resources across all routes.

METRO continues to bring in additional buses and is working hard to keep older buses maintained promptly to be able to restore Route 90X service as soon as possible.

Please reach out to METRO Customer Service should you need assistance in finding an alternate route for your travel.