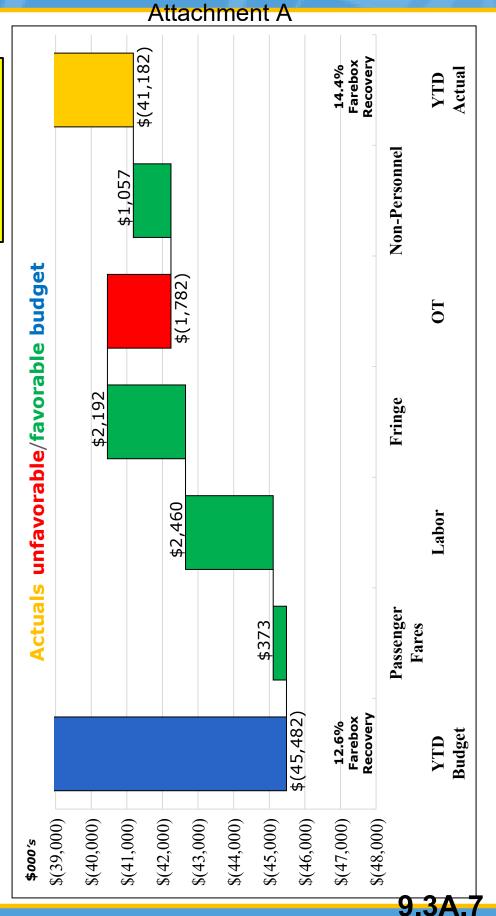

SUBJECT: ACCEPT AND FILE PRELIMINARY APPROVED CHECK AND ACH

**JOURNAL DETAIL FOR THE MONTH OF MARCH 2025** 

#### I. RECOMMENDED ACTION

That the Board of Directors accept and file the preliminary approved Check and ACH Journal Detail for the Month of March 2025

#### II. SUMMARY

- This staff report provides the Board of Directors (Board) with a preliminary approved Check and ACH Journal Detail for the Month of March 2025.
- The Finance Department is submitting the Check and ACH Journal for Board acceptance and filing.

#### III. DISCUSSION/BACKGROUND

This preliminary approved Check and ACH Journal Detail provides the Board with a listing of the vendors and amounts paid out on a Monthly cash flow basis (Operating and Capital expenses).

All invoices submitted for the Month of March 2025 have been processed, the checks or ACH have been issued and signed by the Deputy Finance Director.

#### V. FINANCIAL CONSIDERATIONS/IMPACT

The Check and ACH Journal represents the invoices paid in March 2025 for Board review, agency disclosure and transparency.