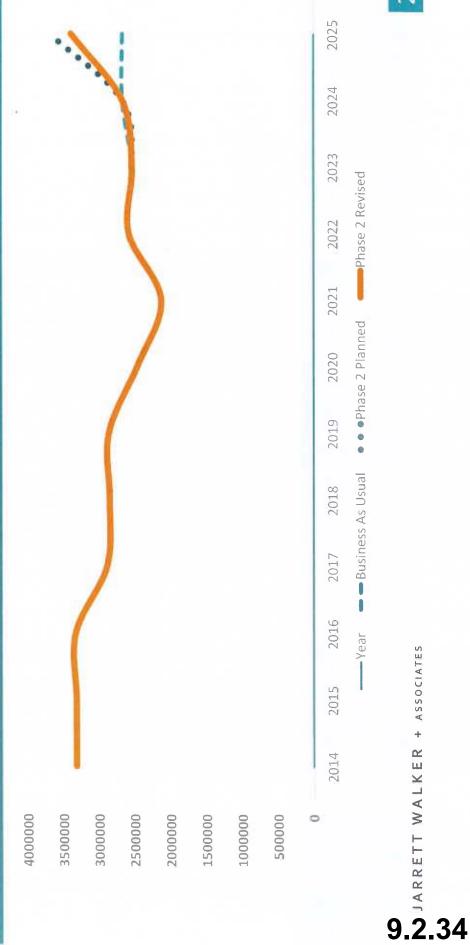

#### Dear Mr. Wiese,

We understand that Route 90X provided a speedy trip not available with other route options, and we apologize for the inconvenience caused by the temporary suspension of that route. METRO added a significant amount of service as part of Reimagine METRO in an effort to make riding METRO more useful to riders. Unfortunately, our aging fleet of buses was not able to sustain this increased mileage. Based on ridership trends and overall system needs, METRO made the difficult decision to temporarily suspend Route 90X and Route 16 to ensure the most equitable use of resources across all routes.

METRO continues to bring in additional buses and is working hard to keep older buses maintained promptly to be able to restore Route 90X service as soon as possible.

Please reach out to METRO Customer Service should you need assistance in finding an alternate route for your travel.