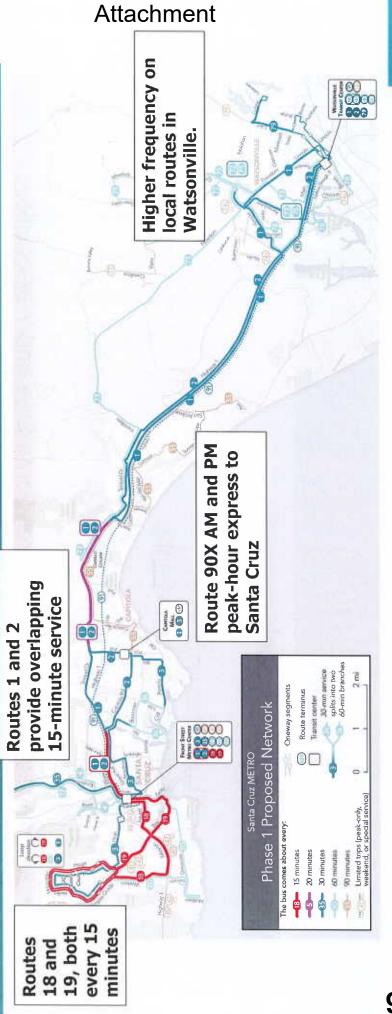

Create a network that is useful and attractive for many people's trips.

### What have we done?

We implemented changes to the network in two phases:

- · Phase 1 December 2023, with the operating resources available by the end of 2023.
- Phase 2 over the course of 2024, based on additional funding and operators.

### Phase 1 included:

- More service. ~10% increase overall.
- · Higher frequency in areas with higher demand.
- · Simpler and more direct routes, especially in Watsonville.
- Better transfers. Shorter waits, no second fare.
- Some different route numbers and names.
- In some areas, change which streets have bus service.

### Existing METRO Service



+ ASSOCIATES 4 JARRETT WALKER +

## Phase 1 Network – December 2023



+ ASSOCIATES 9.2.13

## Phase 1 Network - December 2023



JARRETT WALKER + ASSOCIATES

## Other Improvements in Phase 1

- Routes 1, 2 and 3 each operate:
- Every 30 minutes until 9 PM
- Every 60 minutes until midnight.
- In other words, until 9 PM, in both directions:
- A bus every 15 minutes between Santa Cruz and Watsonville.
- A bus every 10-20 minutes at Cabrillo College
- A bus every 30 minutes or better on all of Soquel Drive

### Phase 2 included:

- More service. A ~40% increase in service overall.
- High frequency service, wherever possible
- Better weekend and evening service
- More express service on Highway 1 and Highway 17
- Better east-west connections in Santa Cruz

### Why make these changes? We've heard high frequency is the public's highest priority.





622 responses
JARRETT WALKER + ASSOCIATES

## The full Phase 2 package